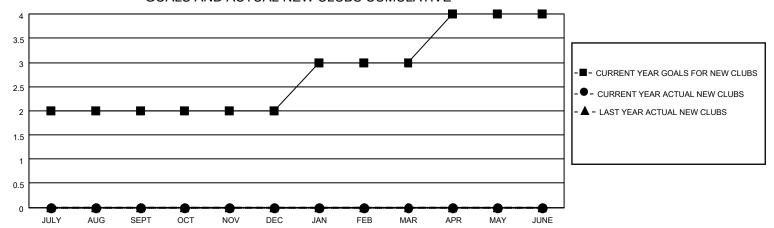

#### GOALS AND ACTUAL NEW CLUBS CUMULATIVE

## District 29 I

| Clubs RESULTS FOR 2022-2023 |   |   |   | Members RESULTS FOR 2022-2023 |    |    |    |
|-----------------------------|---|---|---|-------------------------------|----|----|----|
|                             |   |   |   |                               |    |    |    |
| JULY/AUG/SEPT               | 2 | 0 | 0 | JULY/AUG/SEPT                 | 30 | 11 | 26 |
| OCT/NOV/DEC                 | 0 | 0 | 0 | OCT/NOV/DEC                   | 30 | 31 | 44 |
| JAN/FEB/MAR                 | 1 | 0 | 0 | JAN/FEB/MAR                   | 45 | 33 | 19 |
| APR/MAY/JUNE                | 1 | 0 | 0 | APR/MAY/JUNE                  | 40 | 15 | 22 |