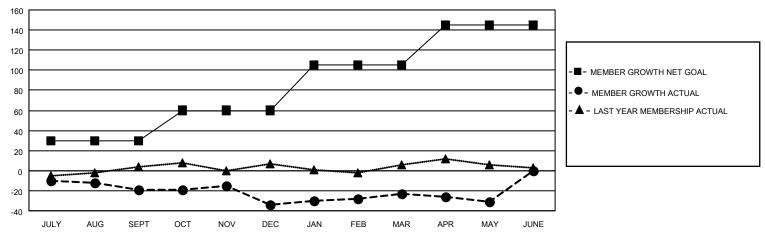

#### GOALS AND ACTUAL MEMBERS CUMULATIVE

| DROPPED CLUBS: 0 |     | 29 CLUBS OF 56 ADDED 1 OR<br>MORE NEW MEMBERS | GENDER DISTRIBUTION                 |              |  |
|------------------|-----|-----------------------------------------------|-------------------------------------|--------------|--|
|                  |     | MORE NEW MEMBERS                              | MALE                                | 924 (62.10%) |  |
|                  |     |                                               | FEMALE                              | 564 (37.90%) |  |
| DROPPED MEMBERS  |     |                                               | NON BINARY                          | 0 (0.00%)    |  |
|                  |     |                                               | PREFER NOT TO ANSWER                | 0 (0.00%)    |  |
| DECEASED         | 31  |                                               |                                     |              |  |
| CLUB CANCELLED   | 0   | CLICK HERE FOR CUMULATIVE                     | TOTAL FAMILY UNIT MEMBERS 480       |              |  |
| OTHER            | 80  | MEMBERSHIP DATA                               |                                     |              |  |
| TOTAL            | 111 |                                               | FAMILY MEMBERS PAYING HALF DUES 245 |              |  |
|                  |     |                                               |                                     |              |  |

## District 29 I

| Clubs RESULTS FOR 2022-2023 |   |   |   | Members RESULTS FOR 2022-2023 |    |    |    |
|-----------------------------|---|---|---|-------------------------------|----|----|----|
|                             |   |   |   |                               |    |    |    |
| JULY/AUG/SEPT               | 2 | 0 | 0 | JULY/AUG/SEPT                 | 30 | 11 | 26 |
| OCT/NOV/DEC                 | 0 | 0 | 0 | OCT/NOV/DEC                   | 30 | 31 | 44 |
| JAN/FEB/MAR                 | 1 | 0 | 0 | JAN/FEB/MAR                   | 45 | 33 | 19 |
| APR/MAY/JUNE                | 1 | 0 | 0 | APR/MAY/JUNE                  | 40 | 15 | 22 |